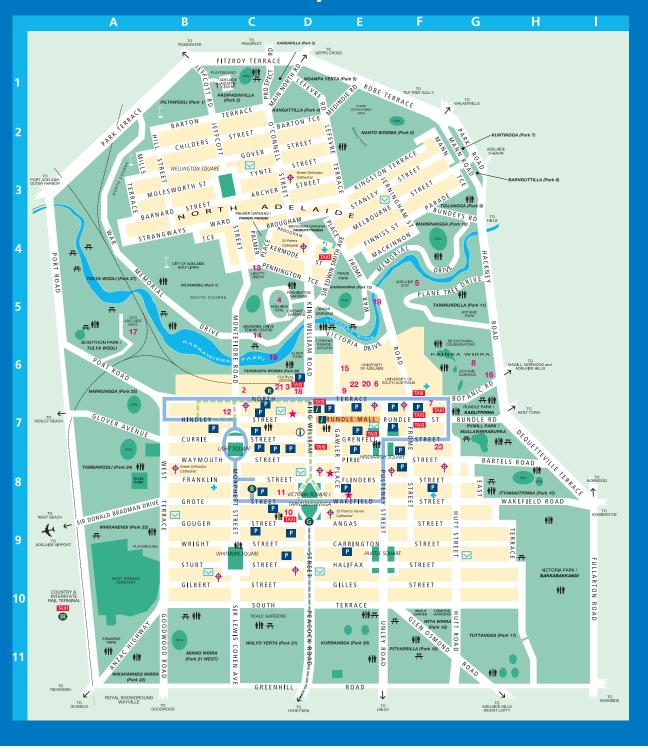

## Railway Station, local trains - C7 Tramline Toilets Glenela Tram - D9 Taxi stands Carparks ADELAIDE FREE BUS SERVICES Hospital - Public Country & Interstate - A10 Bee Line and Stops CENTRAL BUS STATION City Loop and Stops Picnic - Bbq Area Country & Interstate - D8 Post Office Place of Worship Rundle Mall - Shopping **RESTAURANT PRECINCT ATTRACTIONS ATTRACTIONS** Adelaide Aquatic Centre 13 Light's Vision - Montefiore Hill Gouger Adelaide Convention Centre 14 Memorial Drive Tennis Courts Hutt St E6 Melbourne St E4 Adelaide Festival Centre D6 15 Migration Museum 16 National Wine Centre of Australia Adelaide Oval D5 G6 O'Connell St C2 Adelaide Zoo 17 Old Adelaide Gaol A5 Rundle St F5 Art Gallery of SA D5 E6 18 Parliament House Ayers House 19 Pop-Eye Motor Launches Botanic Gdns & Bicentennial Conservatory 21 Skycity Adelaide (Casino) **Bradman Collection** Central Market D9 22 State Library of South Australia 23 Tandanya Nat. Aboriginal Cult. Inst 11 Her Majesty's Theatre 12 Jam Factory Contemporary Craft & Design and Lion Arts Centre

**GENERAL ITEMS** 

Tourist information

**TRANSPORT** 

Railway

TRANSPORT

Information Centre - E7